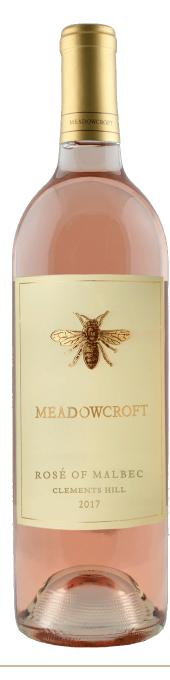

## ROSÉ OF MALBEC CLEMENTS HILL 2017

Meadowcroft Wines are award winning, small production reserve wines from our estate vineyard on Mt. Veeder and select single vineyard bottling from Napa, Sonoma, and appellations in California.

APPELLATION: VARIETAL: HARVESTED: BOTTLE DATE: PRODUCTION: ALCOHOL:

Clements Hill, San Joaquin County Malbec September 2017 January 2018 178 Cases 13.4%

23574 Arnold Drive, Sonoma CA 95476 (707) 934-4090 | MeadowcroftWines.com