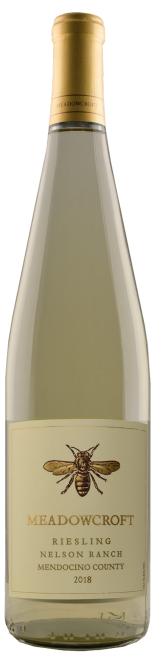

## RIESLING NELSON RANCH VINEYARD MENDOCINO COUNTY 2018

Meadowcroft Wines are award winning, small production reserve wines from our estate vineyard on  $M\tau$ . Veeder and select single vineyard bottling from Napa, Sonoma, and appellations in California.

## TASTING NOTES

Honeysuckle, floral, and tangerine peel waft up from the glass before rich, creamy white peach flavors hit the tongue. This elegant off-dry wine also shows hints of citrus blossoms and lively acidity.

## SUGGESTED FOOD PAIRING

This wine pairs well with Spanish-style paella or Cajun shrimp skews. Exceptionally food friendly, try this wine with spicy Thai dishes or comfort food like fried chicken.

APPELLATION: Mendocino County, Nelson Ranch

VARIETAL: Riesling

FERMENTATION Stainless Steel with 15% French Oak

HARVESTED: September 2018

BOTTLE DATE: June 2019
PRODUCTION: 112 Cases
ALCOHOL: 13.12%

pH: 3.36

23574 Arnold Drive, Sonoma CA 95476 (707) 934-4090 | MeadowcroftWines.com