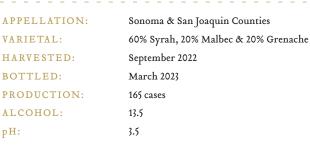

ct single vineyard bottling from Napa, Sonoma, and appellations in California.

## 2022 River Trace Rose

Sonoma & San Joaquin Counties

## TASTING NOTES

This refreshing wine showcases lively aromatics of strawberries and cream, ripe cherry, raspberry and notes of vanilla. Flavors include ruby red grapefruit, fresh strawberry, pomegranate, and wet stone. The mouth-feel is delicate, with a clean lively finish that features crisp cleansing acidity.

## SUGGESTED FOOD PAIRING

The River Trace Rose is a splendid choice year-round, from picnics to holiday pairings. Try serving with grilled garden veggies or brick oven pizza. In the winter months, enjoy with roasted poultry like turkey or duck. This wine is remarkably versatile with food, but also the go-to choice for sipping in the sunshine.