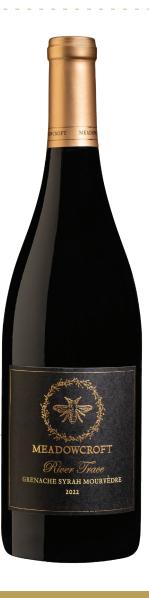

## 2022 River Trace GSM

## TASTING NOTES

The 2022 Meadowcroft River Trace GSM—a Rhône-style blend of 66% Grenache, 21% Syrah, and 13% Mourvèdre—offers a richly layered expression of fruit and spice. Aromas of dark cherry, raspberry, toasty oak, allspice, fruit compote, and cherry cordial rise from the glass. On the palate, concentrated flavors of black cherry, fig, and Italian plum unfold with depth, accented by subtle hints of tobacco. A silky mouthfeel leads into a long, satisfying finish, supported by refined tannins and a graceful structure.

APPELLATION: VARIETAL: HARVESTED: BOTTLED: PRODUCTION: ALCOHOL: pH: California 66% Grenache, 21% Syrah & 13% Mourvedre September 2022 February 2025 281 cases 14.5 3.65